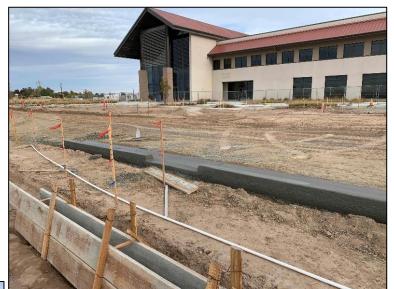

## North County Campus Parking Lot 10 and Site Improvements

**Work this week:** Installation of site lighting continued, with conduit being run and reinforcing steel being placed for the light pole bases. A large portion of the curb and gutter was poured at the drive aisle entry and the drop off entry loop.