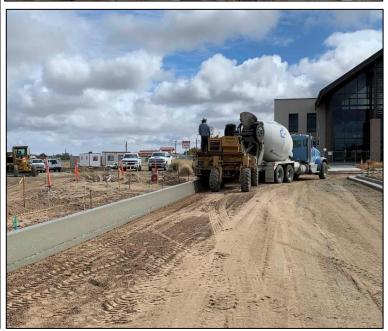

## North County Campus Parking Lot 10 and Site Improvements

**Work this week:** Installation of site lighting continued, with conduit being run and reinforcing steel being placed for the light pole bases. A large portion of the curb and gutter was poured at the drive aisle entry and the drop off entry loop.