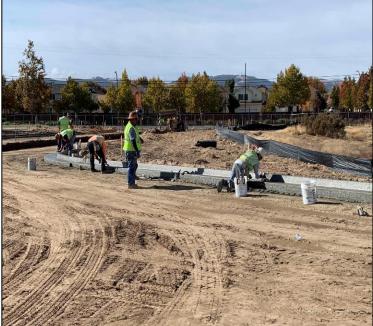

## North County Campus Parking Lot 10 and Site Improvements

**Work this week:** Installation of site lighting continued, with conduit being run and reinforcing steel being placed for the light pole bases. A large portion of the curb and gutter was poured at the drive aisle entry and the drop off entry loop.