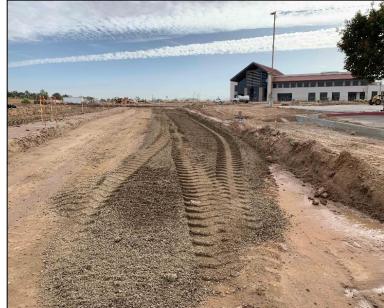

## North County Campus Parking Lot 10 and Site Improvements

**Work this week:** Contractor placed additional form work throughout Parking Lot 10. Construction team began laying base in the drive aisle to prepare for asphalt paving work. Irrigation has been tied into the main line and site lighting installation is ongoing.