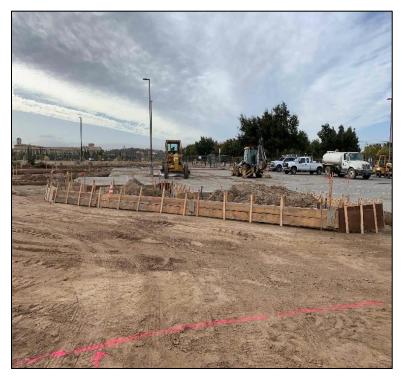

## North County Campus Parking Lot 10 and Site Improvements

**Work this week:** Contractor placed additional form work throughout Parking Lot 10. Construction team began laying base in the drive aisle to prepare for asphalt paving work. Irrigation has been tied into the main line and site lighting installation is ongoing.