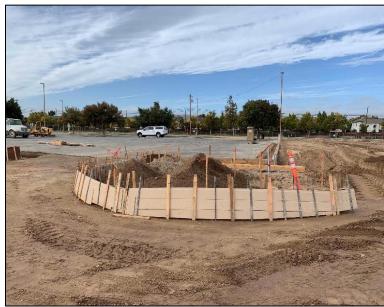

## North County Campus Parking Lot 10 and Site Improvements

**Work this week:** Contractor placed additional form work throughout Parking Lot 10. Construction team began laying base in the drive aisle to prepare for asphalt paving work. Irrigation has been tied into the main line and site lighting installation is ongoing.