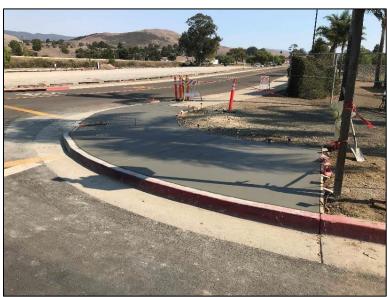

## **Asphalt Resurfacing Project Phase II**

**Work this week:** The general contractor continued grading work and poured a concrete walkway at Parking Lot 1. Parking lot 2 has been compacted and concrete forms are being installed. Exercise equipment next to the Basketball Courts have been removed.

**Access:** Parking lot 1 – Closed, Parking lot 2 - limited

Noise: Vehicle and Construction Equipment

Parking: Impacted Utilities: No interruptions

**Odors:** None

**Dust:** Will be produced at times during surface

cleaning