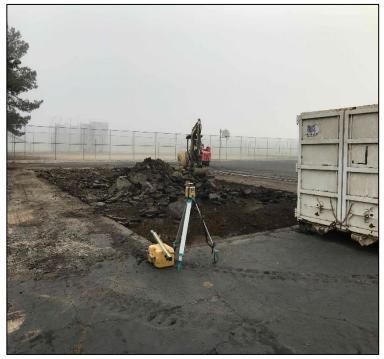

## **Asphalt Resurfacing Project Phase II**

**Work this week:** The general contractor continued grading work and poured a concrete walkway at Parking Lot 1. Parking lot 2 has been compacted and concrete forms are being installed. Exercise equipment next to the Basketball Courts have been removed.

**Access:** Parking lot 1 – Closed, Parking lot 2 - limited

Noise: Vehicle and Construction Equipment

Parking: Impacted Utilities: No interruptions

**Odors:** None

**Dust:** Will be produced at times during surface

cleaning