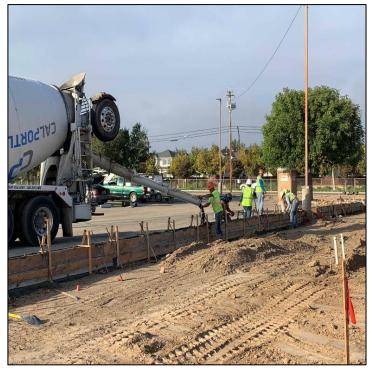

## North County Campus Parking Lot 10 and Site Improvements

**Work this week:** Contractor continued working on site electrical work and irrigation line installation. Demolition of existing curb and asphalt sidewalk on the east end of Parking Lot 10 was completed. Curb and gutter installation began.