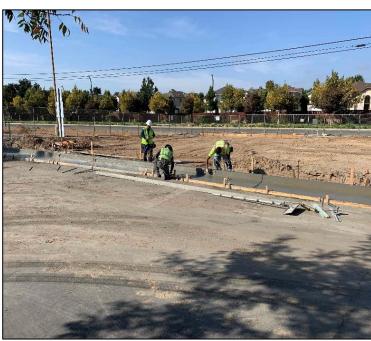

## North County Campus Parking Lot 10 and Site Improvements

**Work this week:** Contractor continued working on site electrical work and irrigation line installation. Demolition of existing curb and asphalt sidewalk on the east end of Parking Lot 10 was completed. Curb and gutter installation began.