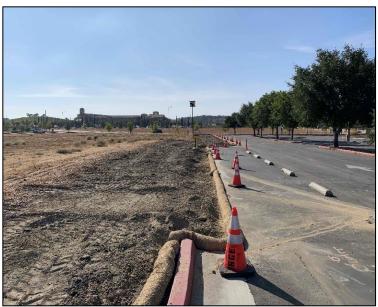

## North County Campus Parking Lot 10 and Site Improvements

**Work this week:** Contractor continued working on site electrical work and irrigation line installation. Demolition of existing curb and asphalt sidewalk on the east end of Parking Lot 10 was completed. Curb and gutter installation began.

Noise: Loud noise from equipment & trucking Parking: North Portion of Parking Lot 10 Closed

**Utilities:** No Interruptions at this time

Odors: None

**Dust:** Dust control is being performed daily