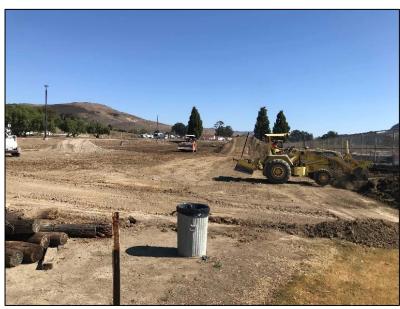

## **Asphalt Resurfacing Project Phase II**

Work this week: The general contractor continued demo on existing driveways at parking lot 2 along with a section of damaged asphalt. Sidewalk ramps have been demoed and concrete forms and rebar set in place. Excavation and grading remain ongoing at parking lot 1, along with concrete form work.