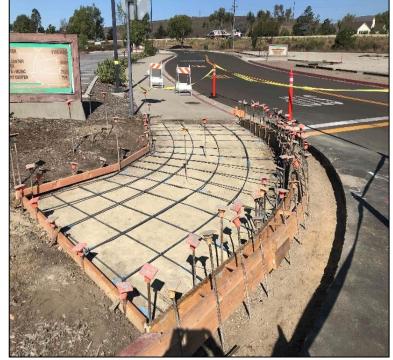

## **Asphalt Resurfacing Project Phase II**

Work this week: The general contractor continued demo on existing driveways at parking lot 2 along with a section of damaged asphalt. Sidewalk ramps have been demoed and concrete forms and rebar set in place. Excavation and grading remain ongoing at parking lot 1, along with concrete form work.