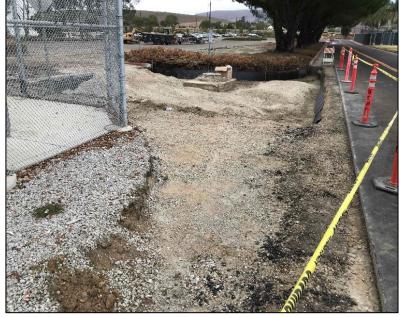

## **Asphalt Resurfacing Project Phase II**

Work this week: The general contractor continued demo on existing driveways at parking lot 2 along with a section of damaged asphalt. Sidewalk ramps have been demoed and concrete forms and rebar set in place. Excavation and grading remain ongoing at parking lot 1, along with concrete form work.