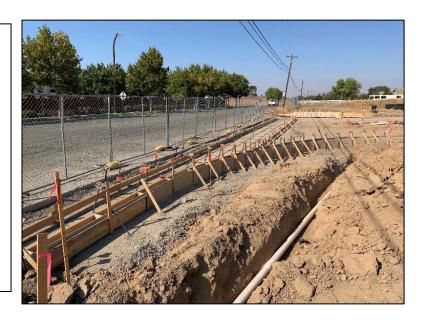

## North County Campus Parking Lot 10 and Site Improvements

**Work this week:** The storm drain and site electrical installation remains ongoing. Construction team began work on irrigation trenching and line installation. Formwork at the front entry was placed to get ready for curb and gutter next week.