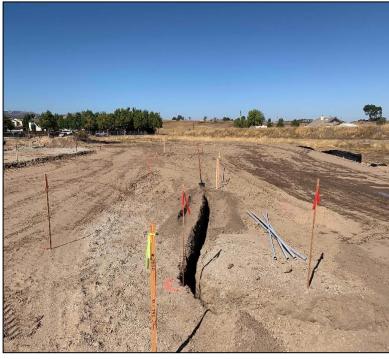

## North County Campus Parking Lot 10 and Site Improvements

**Work this week:** The storm drain and site electrical installation remains ongoing. Construction team began work on irrigation trenching and line installation. Formwork at the front entry was placed to get ready for curb and gutter next week.