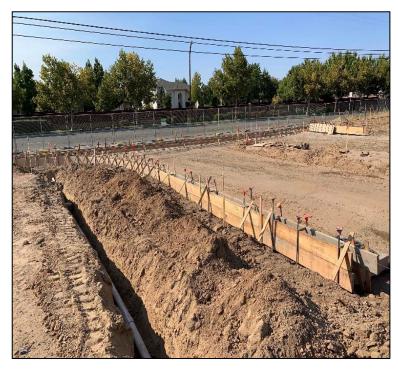

## North County Campus Parking Lot 10 and Site Improvements

**Work this week:** The storm drain and site electrical installation remains ongoing. Construction team began work on irrigation trenching and line installation. Formwork at the front entry was placed to get ready for curb and gutter next week.