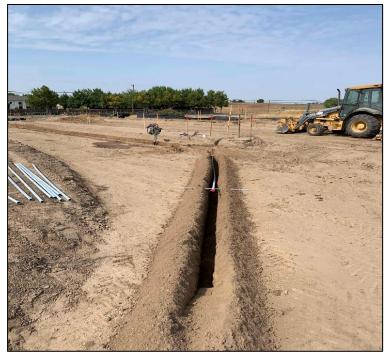

## North County Campus Parking Lot 10 and Site Improvements

**Work this week:** Contractor continued work on the storm drain, and catch basin installation. Construction team began trenching, and layout work for site electrical. Grading work remains ongoing for curb and gutter.