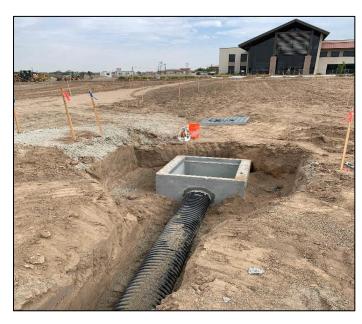

## North County Campus Parking Lot 10 and Site Improvements

**Work this week:** Contractor continued work on the storm drain, and catch basin installation. Construction team began trenching, and layout work for site electrical. Grading work remains ongoing for curb and gutter.