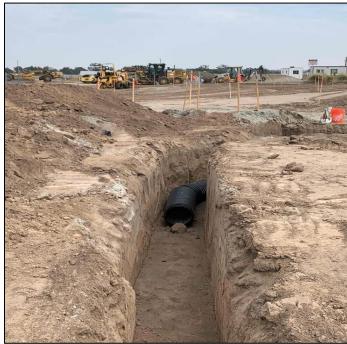

## North County Campus Parking Lot 10 and Site Improvements

**Work this week:** Contractor continued work on the storm drain, and catch basin installation. Construction team began trenching, and layout work for site electrical. Grading work remains ongoing for curb and gutter.