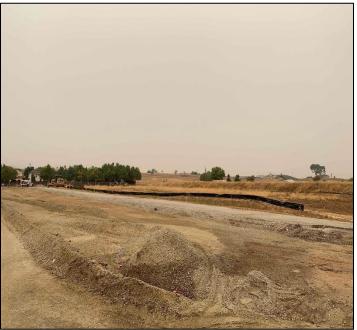

## North County Campus Parking Lot 10 and Site Improvements

**Work this week:** Demolition continued in Parking Lot 10. Light pole bases, and chain link fencing at the North end of Parking Lot 10 have been removed. Staking for utility placement has been completed.

Noise: Loud noise from equipment & trucking Parking: North Portion of Parking Lot 10 Closed

**Utilities:** No Interruptions at this time

**Odors:** None

**Dust:** Dust control is being performed daily