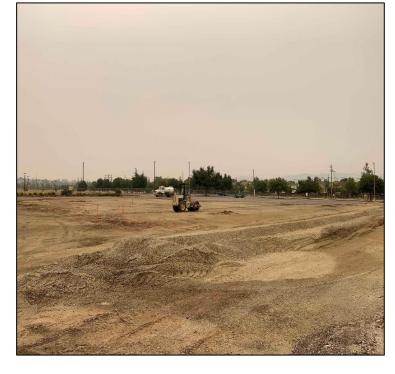

## North County Campus Parking Lot 10 and Site Improvements

**Work this week:** Demolition continued in Parking Lot 10. Light pole bases, and chain link fencing at the North end of Parking Lot 10 have been removed. Staking for utility placement has been completed.

Noise: Loud noise from equipment & trucking Parking: North Portion of Parking Lot 10 Closed

**Utilities:** No Interruptions at this time

**Odors:** None

**Dust:** Dust control is being performed daily