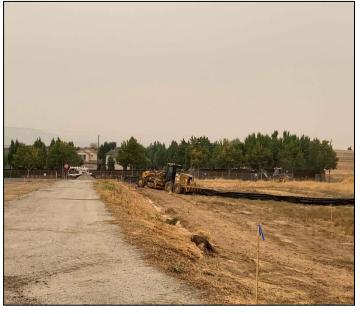

## North County Campus Parking Lot 10 and Site Improvements

**Work this week:** Demolition continued in Parking Lot 10. Light pole bases, and chain link fencing at the North end of Parking Lot 10 have been removed. Staking for utility placement has been completed.

Noise: Loud noise from equipment & trucking Parking: North Portion of Parking Lot 10 Closed

**Utilities:** No Interruptions at this time

**Odors:** None

**Dust:** Dust control is being performed daily