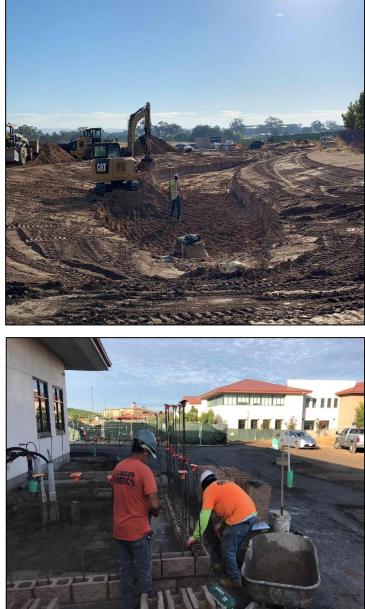

## **R&B Shultz Early Childhood Education Building**

Work this week: The site dirt work around the building perimeter remains ongoing. Construction team continued work on the decorative tile, and buildings transformer yard is receiving its CMU block wall.