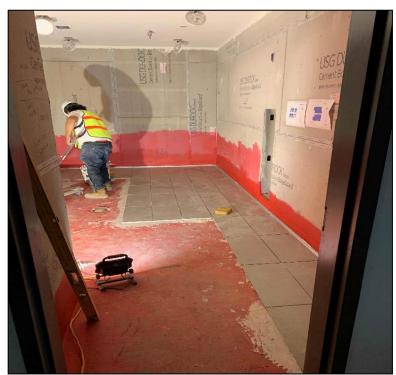

## **R&B Shultz Early Childhood Education Building**

Work this week: The site dirt work around the building perimeter remains ongoing. Construction team continued work on the decorative tile, and buildings transformer yard is receiving its CMU block wall.