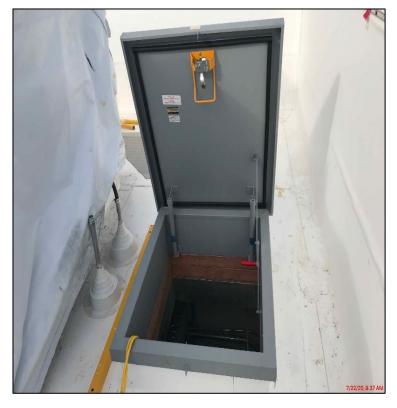

## **R&B Shultz Early Childhood Education Building**

**Work this week:** General contractor installed the hatch for mechanical well and prepped main power area for pad and transformer install next week. Construction team is close to completion of exterior plaster with the color coat being installed.