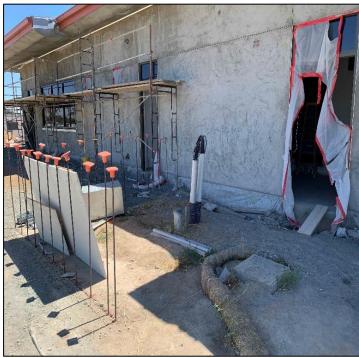

## **R&B Shultz Early Childhood Education Building**

**Work this week:** General contractor installed the hatch for mechanical well and prepped main power area for pad and transformer install next week. Construction team is close to completion of exterior plaster with the color coat being installed.