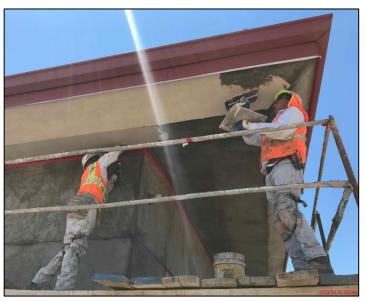

## **R&B Shultz Early Childhood Education Building**

**Work this week:** General contractor installed the hatch for mechanical well and prepped main power area for pad and transformer install next week. Construction team is close to completion of exterior plaster with the color coat being installed.