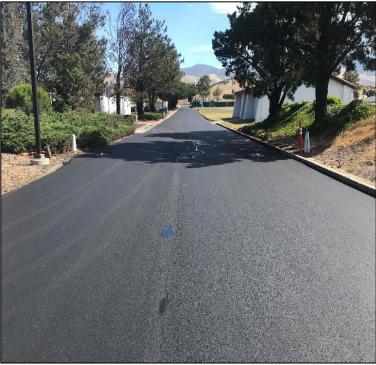

## **SLO Campus Asphalt Resurfacing Project**

**Work this week:** Parking lot 6 in front of the tennis courts has been rebuilt and paved. The service road, loading dock area, and two pedestrian pathways along the service road have also been paved.