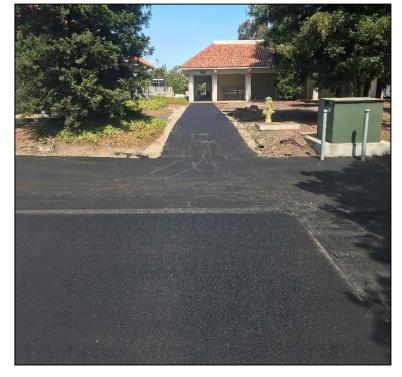

## **SLO Campus Asphalt Resurfacing Project**

**Work this week:** Parking lot 6 in front of the tennis courts has been rebuilt and paved. The service road, loading dock area, and two pedestrian pathways along the service road have also been paved.