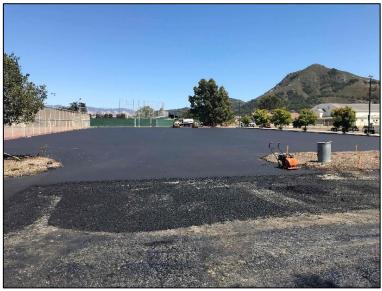

## **SLO Campus Asphalt Resurfacing Project**

**Work this week:** Parking lot 6 in front of the tennis courts has been rebuilt and paved. The service road, loading dock area, and two pedestrian pathways along the service road have also been paved.