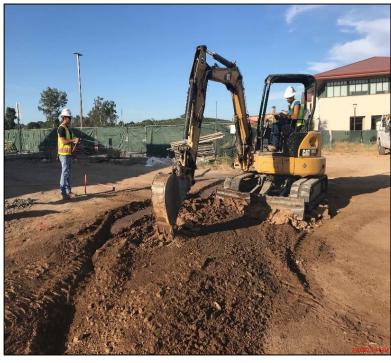

## **R&B Shultz Early Childhood Education Building**

**Work this week:** General contractor completed the mechanical well membrane roofing, as well as the scratch coat for ECE's exterior plaster. The 2<sup>nd</sup> layer of brown coat system is underway. Construction team continued trenching work for the conduits that will carry the site lighting wiring, and remainder of the metal roofing install. Electrical and Communication systems are currently being hooked up.