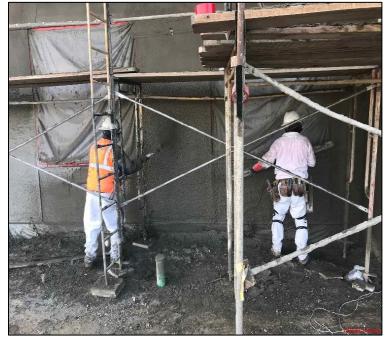

## **R&B Shultz Early Childhood Education Building**

**Work this week:** General contractor completed the mechanical well membrane roofing, as well as the scratch coat for ECE's exterior plaster. The 2<sup>nd</sup> layer of brown coat system is underway. Construction team continued trenching work for the conduits that will carry the site lighting wiring, and remainder of the metal roofing install. Electrical and Communication systems are currently being hooked up.