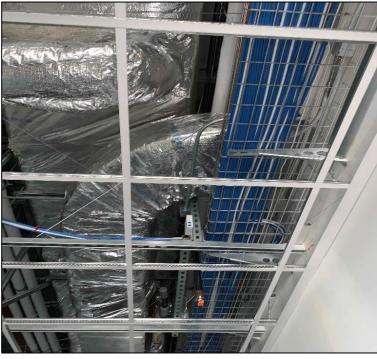

## **R&B Shultz Early Childhood Education Building**

**Work this week:** General contractor completed the mechanical well membrane roofing, as well as the scratch coat for ECE's exterior plaster. The 2<sup>nd</sup> layer of brown coat system is underway. Construction team continued trenching work for the conduits that will carry the site lighting wiring, and remainder of the metal roofing install. Electrical and Communication systems are currently being hooked up.