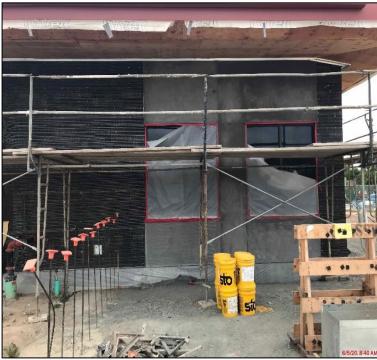

## **R&B Shultz Early Childhood Education Building**

**Work this week:** General contractor continued working on standing metal seam roof at the main building, and storage buildings. Painting remains ongoing. Plaster mock ups are in place at the south/west corner of the Building for architect review.