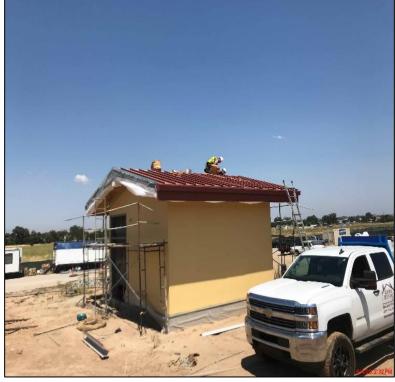

## **R&B Shultz Early Childhood Education Building**

**Work this week:** General contractor continued working on standing metal seam roof at the main building, and storage buildings. Painting remains ongoing. Plaster mock ups are in place at the south/west corner of the Building for architect review.