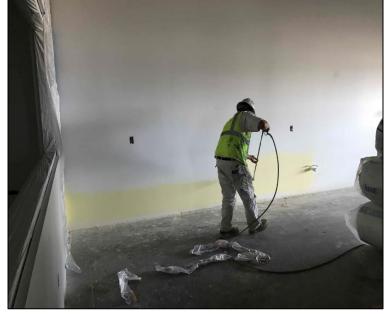

## **R&B Shultz Early Childhood Education Building**

**Work this week:** General contractor continued working on standing metal seam roof at the main building, and storage buildings. Painting remains ongoing. Plaster mock ups are in place at the south/west corner of the Building for architect review.