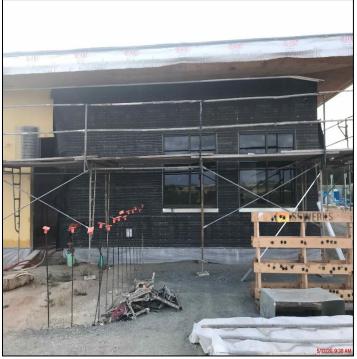

## R&B Shultz Early Childhood Education Building

**Work this week:** General contractor continuing working on plumbing, mechanical rough ins, roofing, and window installation. Plaster system has begun. Construction team is working on detailing the taping and joints in preparation for the final drywall coats.