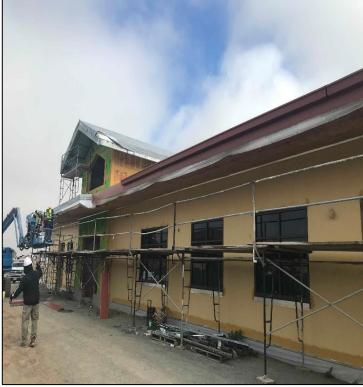

## R&B Shultz Early Childhood Education Building

**Work this week:** General contractor continuing working on plumbing, mechanical rough ins, roofing, and window installation. Plaster system has begun. Construction team is working on detailing the taping and joints in preparation for the final drywall coats.