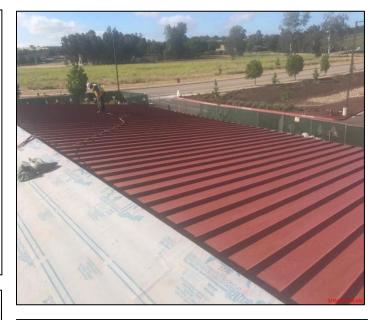

## R&B Shultz Early Childhood Education Building

**Work this week:** General contractor continuing working on plumbing, mechanical rough ins, roofing, and window installation. Plaster system has begun. Construction team is working on detailing the taping and joints in preparation for the final drywall coats.