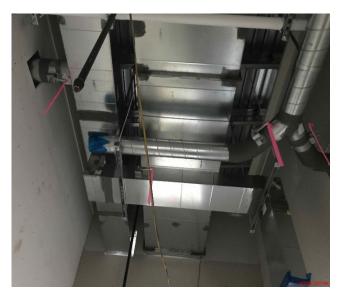

### **Project Progress**

During the month of April, the contractor continued with the installation of insulation, drywall and ductwork. A mock-up of the window installation is nearly complete and ready for approval by the Architect, after which the contractor will proceed with the installation of all exterior window frames. The new concrete pad for the building's main electrical equipment was poured and the curbs for the HVAC equipment at the roof mechanical well is nearly complete.

**Ductwork Progress** 