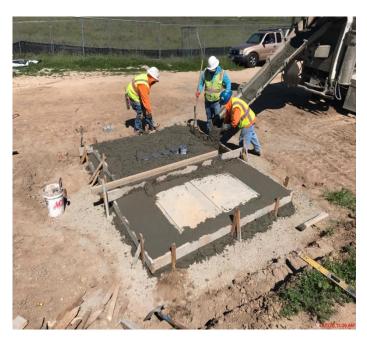

### **Project Progress**

During the month of April, the contractor continued with the installation of insulation, drywall and ductwork. A mock-up of the window installation is nearly complete and ready for approval by the Architect, after which the contractor will proceed with the installation of all exterior window frames. The new concrete pad for the building's main electrical equipment was poured and the curbs for the HVAC equipment at the roof mechanical well is nearly complete.

# R&B Shultz Early Childhood Education Center

Electrical Equipment Pad

**HVAC Equipment Curb Installation Progress** 

**Ductwork Progress** 

Window Mock-Up