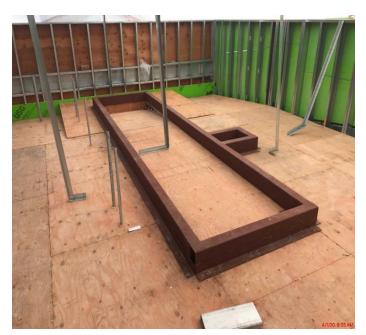

### **Project Progress**

During the month of April, the contractor continued with the installation of insulation, drywall and ductwork. A mock-up of the window installation is nearly complete and ready for approval by the Architect, after which the contractor will proceed with the installation of all exterior window frames. The new concrete pad for the building's main electrical equipment was poured and the curbs for the HVAC equipment at the roof mechanical well is nearly complete.

# R&B Shultz Early Childhood Education Center

Electrical Equipment Pad

**HVAC Equipment Curb Installation Progress** 

**Ductwork Progress** 

Window Mock-Up