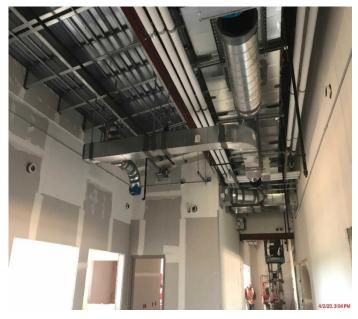

### **Project Progress**

During the month of April, the contractor continued with the installation of insulation, drywall and ductwork. A mock-up of the window installation is nearly complete and ready for approval by the Architect, after which the contractor will proceed with the installation of all exterior window frames. The new concrete pad for the building's main electrical equipment was poured and the curbs for the HVAC equipment at the roof mechanical well is nearly complete.

**Ductwork Progress** 