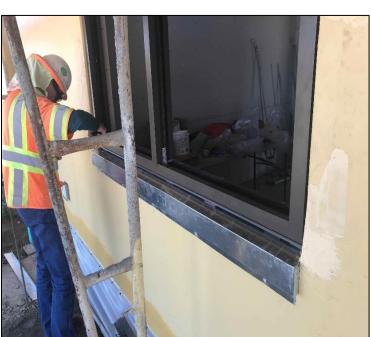

## R&B Shultz Early Childhood Education Building

**Work this week:** General contractor continued work on the utility rough ins. Window mockup have been completed, noise mitigating HVAC curbs were craned, and set in place. Construction team will set all windows, and secure A/C unit curbs. Metal roof installation has begun.