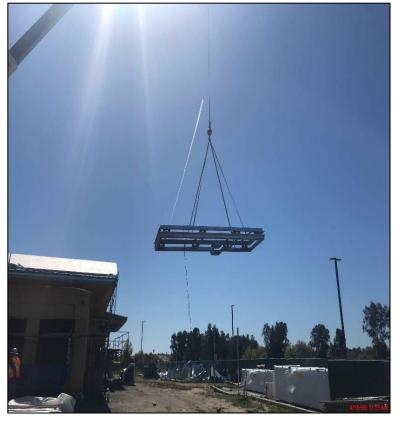

## R&B Shultz Early Childhood Education Building

**Work this week:** General contractor continued work on the utility rough ins. Window mockup have been completed, noise mitigating HVAC curbs were craned, and set in place. Construction team will set all windows, and secure A/C unit curbs. Metal roof installation has begun.