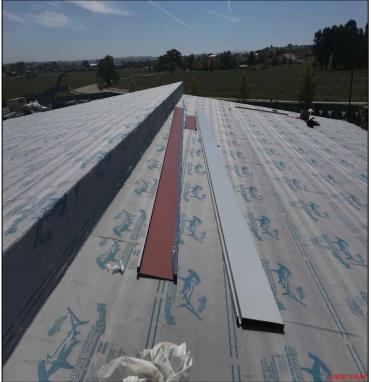

## R&B Shultz Early Childhood Education Building

**Work this week:** General contractor continued work on the utility rough ins. Window mockup have been completed, noise mitigating HVAC curbs were craned, and set in place. Construction team will set all windows, and secure A/C unit curbs. Metal roof installation has begun.