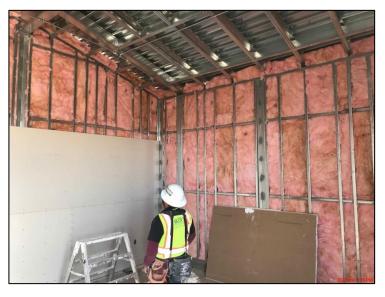

## **R&B Shultz Early Childhood Education Building**

Work this week: General contractor continued drywall and insulation install, as well as rough ins and plywood installation on the soffits. Window frame install work has been completed.