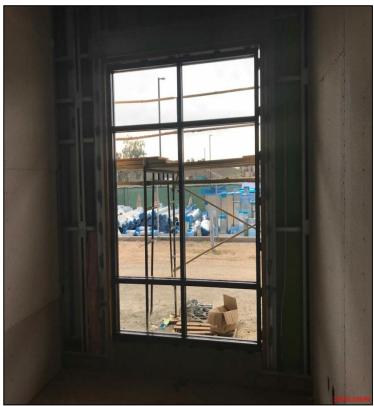

## **R&B Shultz Early Childhood Education Building**

Work this week: General contractor continued drywall and insulation install, as well as rough ins and plywood installation on the soffits. Window frame install work has been completed.