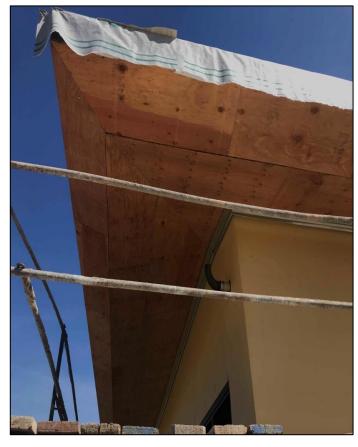

## **R&B Shultz Early Childhood Education Building**

Work this week: General contractor continued drywall and insulation install, as well as rough ins and plywood installation on the soffits. Window frame install work has been completed.