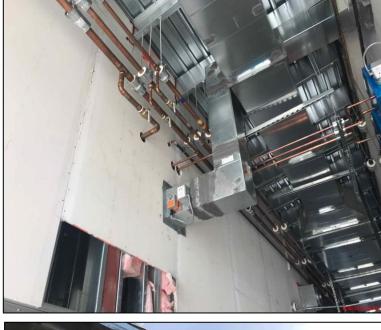

## **R&B Shultz Early Childhood Education Building**

**Work this week:** General contractor continued work on the MEP rough-ins. The exterior on the west end of building is ready for lathe, and remainder of building to be prepped soon. HVAC duct work, aluminum door frames, and drywall work remain on-going.