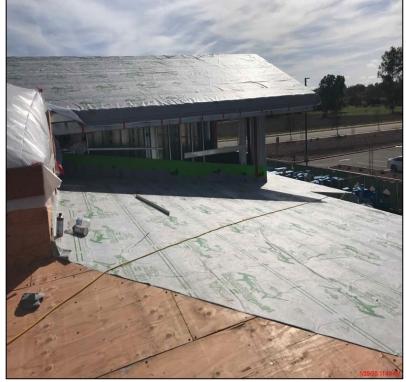

## **R&B Shultz Early Childhood Education Building**

**Work this week:** General contractor continued work on the MEP rough-ins. The exterior on the west end of building is ready for lathe, and remainder of building to be prepped soon. HVAC duct work, aluminum door frames, and drywall work remain on-going.