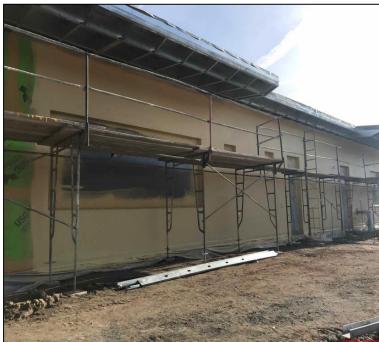

## **R&B Shultz Early Childhood Education Building**

**Work this week:** General contractor continued work on the MEP rough-ins. The exterior on the west end of building is ready for lathe, and remainder of building to be prepped soon. HVAC duct work, aluminum door frames, and drywall work remain on-going.