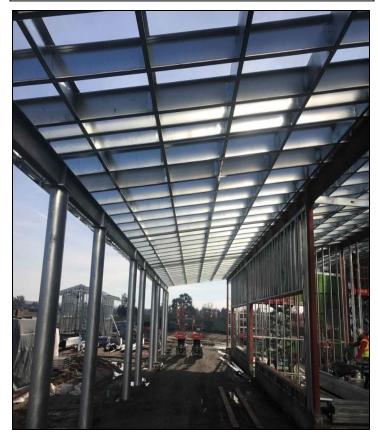

## **R&B Shultz Early Childhood Education Building**

**Work this week:** General contractor has completed exterior walls. Construction team is working on interior walls, curbs are prepped and ready. The joist and blocking for section 3 are fairly complete. The HVAC ducts are ongoing in hallway 125. Construction team continues work on pipe hangers.