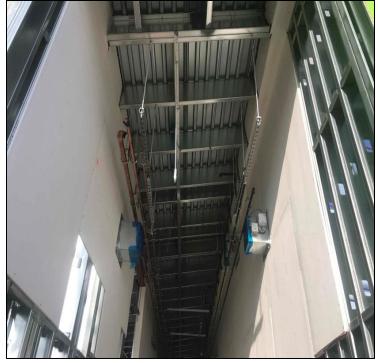

## **R&B Shultz Early Childhood Education Building**

**Work this week:** General contractor has completed exterior walls. Construction team is working on interior walls, curbs are prepped and ready. The joist and blocking for section 3 are fairly complete. The HVAC ducts are ongoing in hallway 125. Construction team continues work on pipe hangers.