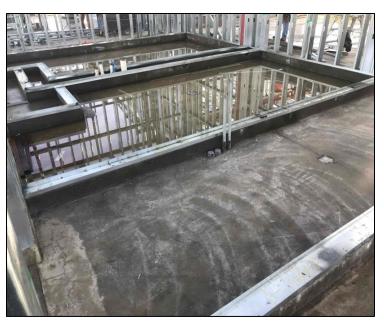

## **R&B Shultz Early Childhood Education Building**

**Work this week:** General contractor has completed exterior walls. Construction team is working on interior walls, curbs are prepped and ready. The joist and blocking for section 3 are fairly complete. The HVAC ducts are ongoing in hallway 125. Construction team continues work on pipe hangers.