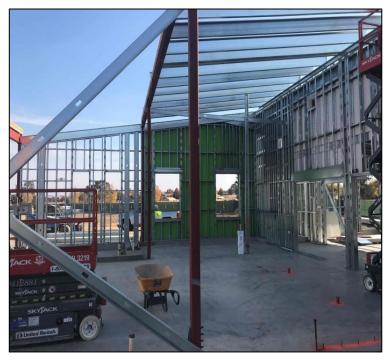

## **R&B Shultz Early Childhood Education Building**

Work this week: The general contractor continued work on the exterior walls of the metal stud framing on main building. Construction team began joists and blocking. Work on interior walls is well underway. Construction team began work on the sanitary sewer renovation, which is expected to be completed the first part of next week.