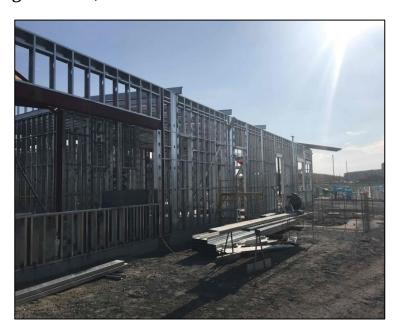

## **R&B Shultz Early Childhood Education Building**

Work this week: The general contractor continued work on the exterior walls of the metal stud framing on main building. Construction team began joists and blocking. Work on interior walls is well underway. Construction team began work on the sanitary sewer renovation, which is expected to be completed the first part of next week.