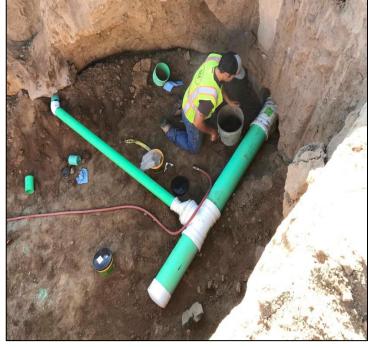

## **R&B Shultz Early Childhood Education Building**

Work this week: The general contractor continued work on the exterior walls of the metal stud framing on main building. Construction team began joists and blocking. Work on interior walls is well underway. Construction team began work on the sanitary sewer renovation, which is expected to be completed the first part of next week.