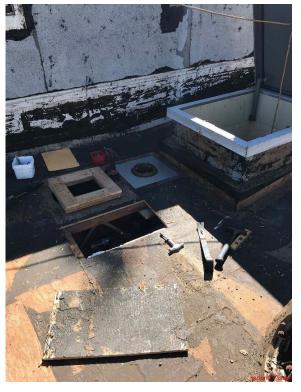

## 2000 Complex Reroof and HVAC Replacement Project

**Work this week:** The construction team continued with demolition of the roof on Building 2300. The replacement of roof drains, and roof curbs are beginning.

Access: Areas around 2300 are closed

**Noise:** Minor noise of equipment during working

hours of 7am-4pm.

**Parking:** Minimal Parking interruption in Lot 5 staff

parking area.

Utilities: None Odors: None

**Dust:** Dust is minimal and being observed.