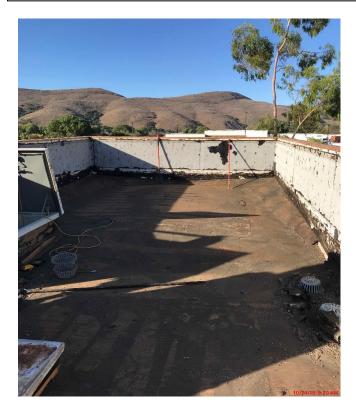

## 2000 Complex Reroof and HVAC Replacement Project

**Work this week:** The construction team continued with demolition of the roof on Building 2300. The replacement of roof drains, and roof curbs are beginning.

Access: Areas around 2300 are closed

**Noise:** Minor noise of equipment during working

hours of 7am-4pm.

**Parking:** Minimal Parking interruption in Lot 5 staff

parking area.

Utilities: None Odors: None

**Dust:** Dust is minimal and being observed.