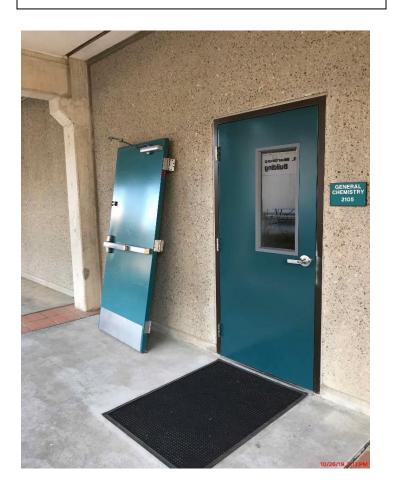

## 2000 Complex ADA Upgrades Project

**Work this week:** The general contractor began installation of exterior drinking fountains around the 2000 complex. Construction team began installing new doors in the Building 2100.

**Access:** New hardware installed on doors at 2100,

existing keys will work on all doors.

**Noise:** Saw cutting of concrete, jack hammering.

Parking: No Impact
Utilities: No Interruptions

Odors: None

**Dust:** Dust control is being performed daily