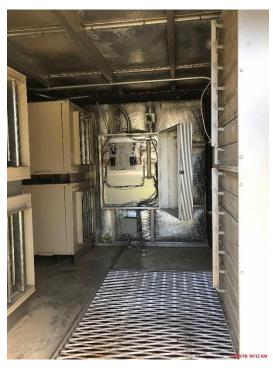

## 2000 Complex Reroof and HVAC Replacement Project

**Work this week:** The construction team continued the installation of the heating and air conditioning units on Building 2300 and began to install the accessory curbs.