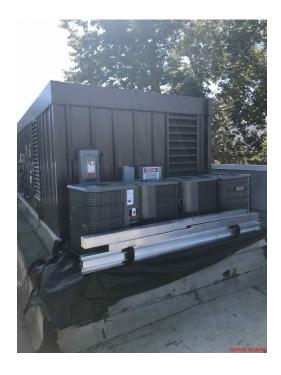

## 2000 Complex Reroof and HVAC Replacement Project

**Work this week:** The construction team continued the installation of the heating and air conditioning units on Building 2300 and began to install the accessory curbs.