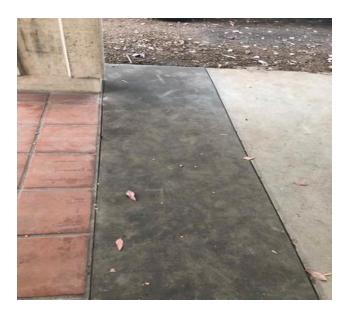

## **Fiber Star**

**Work this week:** The general contractor completed the installation of the exterior conduit and box at Building 2000. They also completed installing concrete patch-back behind Buildings 8000 and 2200.