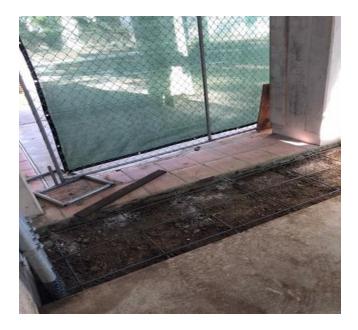

## **Fiber Star**

**Work this week:** The general contractor completed the installation of the exterior conduit and box at Building 2000. They also completed installing concrete patch-back behind Buildings 8000 and 2200.