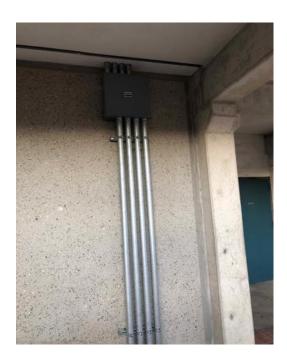

## **Fiber Star**

**Work this week:** The general contractor completed the installation of the exterior conduit and box at Building 2000. They also completed installing concrete patch-back behind Buildings 8000 and 2200.