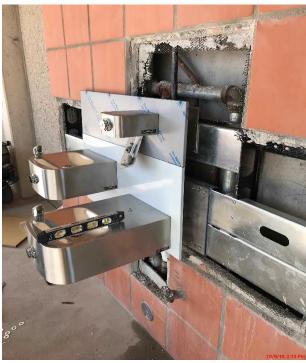

## 2000 Complex ADA Upgrades Project

**Work this week:** The construction team has completed the ADA improvements to the restrooms at Building 2200 and began installation of exterior drinking fountains. Progress has been made with the restrooms at Building 2300. The construction team has completed the ADA ramp at Building 2500.