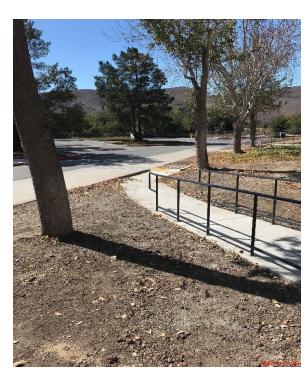

## 2000 Complex ADA Upgrades Project

**Work this week:** The construction team has completed the ADA improvements to the restrooms at Building 2200 and began installation of exterior drinking fountains. Progress has been made with the restrooms at Building 2300. The construction team has completed the ADA ramp at Building 2500.