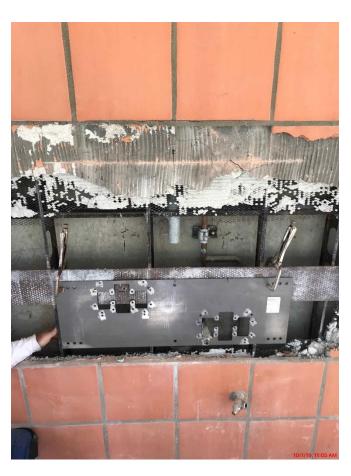

## 2000 Complex ADA Upgrades Project

**Work this week:** The construction team has completed the ADA improvements to the restrooms at Building 2200 and began installation of exterior drinking fountains. Progress has been made with the restrooms at Building 2300. The construction team has completed the ADA ramp at Building 2500.