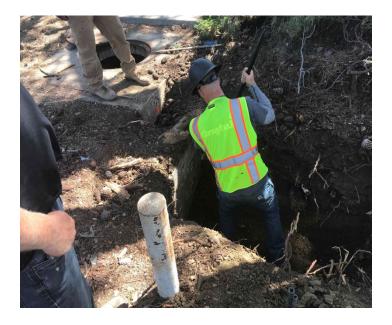

## 12KV Primary Elect. EQ Replacement

**Work This Week:** The 12KV primary contractor has been locating conduit ducts and other infrastructure. This past weekend there was a campus-wide shut down; which allowed the contractor to gain access to the vaults and install conduits in preparation for the new gear that will arrive and be installed in December 2019.