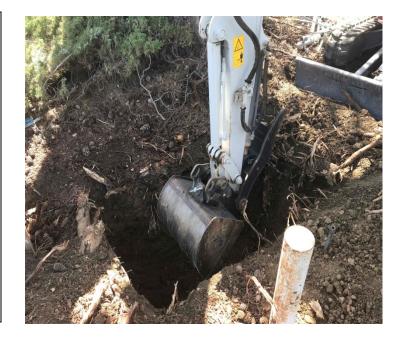

## 12KV Primary Elect. EQ Replacement

**Work This Week:** The 12KV primary contractor has been locating conduit ducts and other infrastructure. This past weekend there was a campus-wide shut down; which allowed the contractor to gain access to the vaults and install conduits in preparation for the new gear that will arrive and be installed in December 2019.