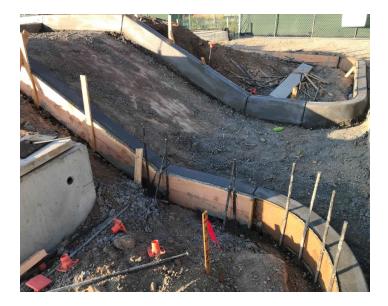

## **R&B Shultz Early Childhood Education Building**

**Work This Week:** Work on structural steel continued, along with installation of the metal wall tracks. Irrigation is ongoing. The curbs have been poured for the walkways and stairs.