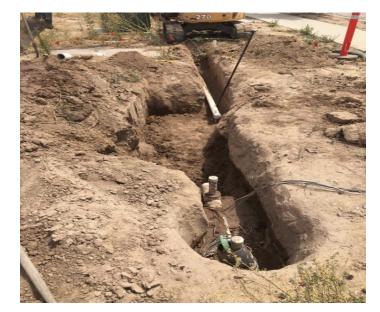

## **R&B Shultz Early Childhood Education Building**

**Work This Week:** Work on structural steel continued, along with installation of the metal wall tracks. Irrigation is ongoing. The curbs have been poured for the walkways and stairs.