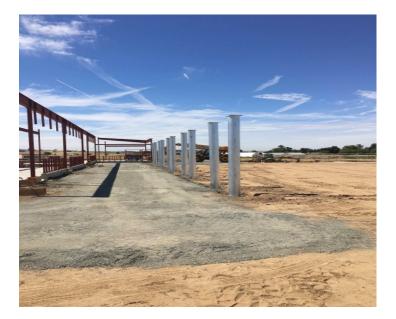

## **R&B Shultz Early Childhood Education Building**

**Work This Week:** Work on structural steel continued, along with installation of the metal wall tracks. Irrigation is ongoing. The curbs have been poured for the walkways and stairs.