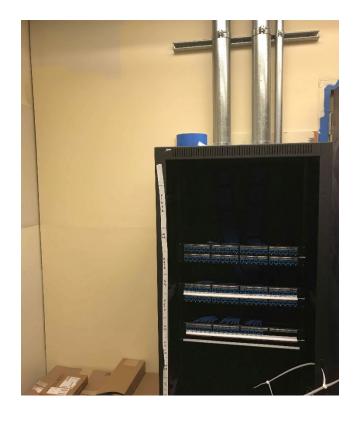

## 2000 Complex Wireless and TR Upgrades Project

**Work This Week:** Construction crews continued to work in the 2000 Complex, which included installing racks in the new cabinet in Building 2300 and working on exterior access points in Buildings 2100, 2200, and 2400.