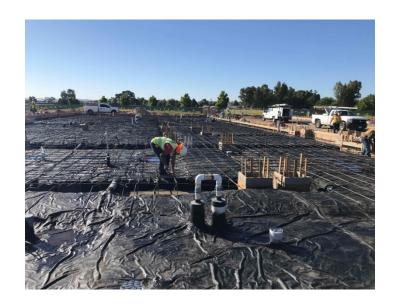

## **R&B Shultz Early Childhood Education Building**

**Work This Week:** The connection to the gas line was completed and the chilled water lines to the building were finished. Slab work is close to being completed and light poles have been set in the parking lot.