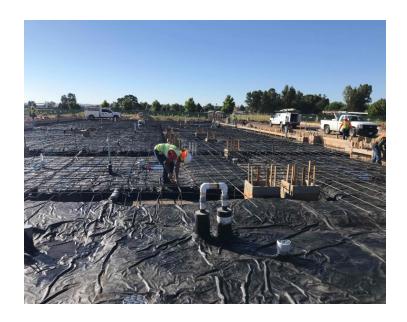

## R&B Shultz Early Childhood Education Building

Work This Week: The reinforcing concrete slab will be installed for the scheduled pour on Tuesday. Landscape irrigation plumbing continues to be installed. A storm drain between the retention basins has been put in place. Underground electrical work continues.