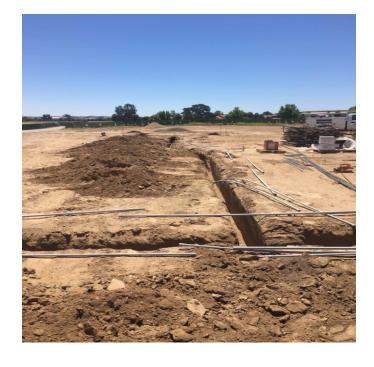

## R&B Shultz Early Childhood Education Building

Work This Week: The reinforcing concrete slab will be installed for the scheduled pour on Tuesday. Landscape irrigation plumbing continues to be installed. A storm drain between the retention basins has been put in place. Underground electrical work continues.