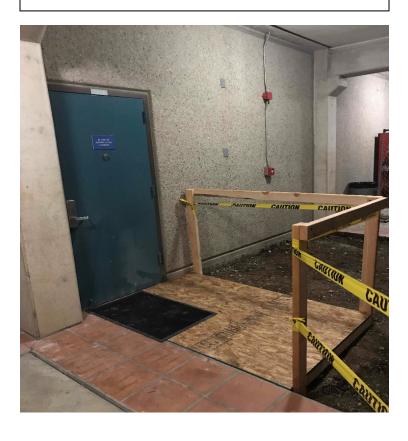

## 2000 Complex ADA Upgrades Project

**Work This Week:** Construction crews poured concrete in the areas around Building 4000. Crews continued working in Parking Lot 5 on the installation of new ADA spaces. Demo of landings around Buildings 2100 and 2200 took place.

Access: 2300 building NO ACCESS, limited entry

around buildings 2100 and 2200

**Noise:** Engines and warning signals from heavy

machinery, concrete cutting

**Parking:** Lot P5 will have some limited access during