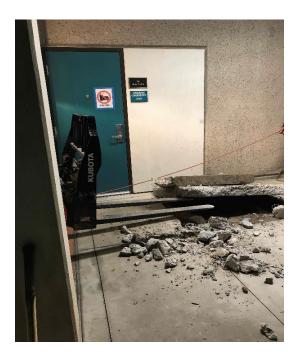

## 2000 Complex ADA Upgrades Project

**Work This Week:** Construction crews poured concrete in the areas around Building 4000. Crews continued working in Parking Lot 5 on the installation of new ADA spaces. Demo of landings around Buildings 2100 and 2200 took place.

Access: 2300 building NO ACCESS, limited entry

around buildings 2100 and 2200

**Noise:** Engines and warning signals from heavy

machinery, concrete cutting

**Parking:** Lot P5 will have some limited access during