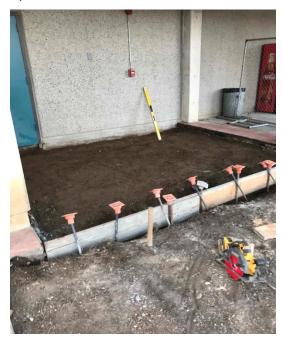

## 2000 Complex ADA Upgrades Project

**Work This Week:** Construction crews poured concrete in the areas around Building 4000. Crews continued working in Parking Lot 5 on the installation of new ADA spaces. Demo of landings around Buildings 2100 and 2200 took place.