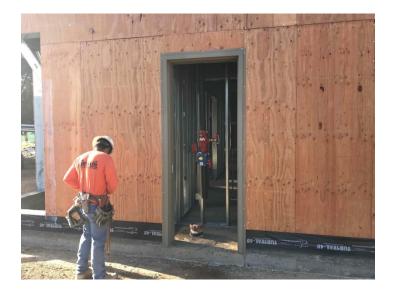

## **Data Center Project**

**Work this week:** The general contractor completed both the structural framing and the parapet framing. Mansard roof and plywood sheeting of the interior and exterior parapet is underway. The door frames are being installed this week.