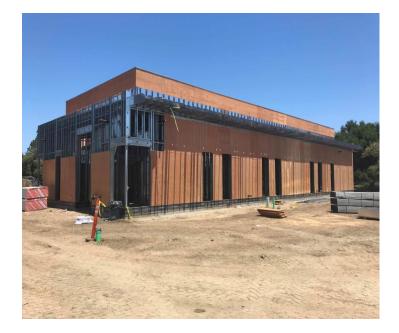

## **Data Center Project**

**Work this week:** The general contractor completed both the structural framing and the parapet framing. Mansard roof and plywood sheeting of the interior and exterior parapet is underway. The door frames are being installed this week.