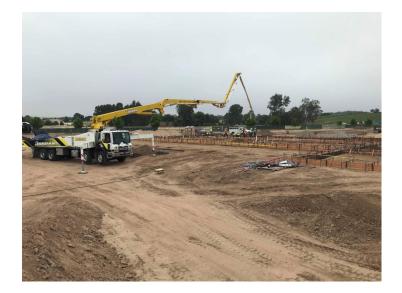

## **R&B Shultz Early Childhood Education** Building

**Work This Week:** Work on the reinforcing the footings, hold-downs, and formwork continued. The building footings and parking lot island curbs were poured. Chilled water lines were installed to the building.