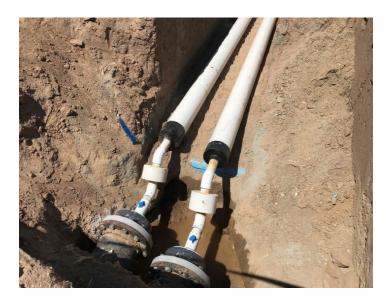

## **R&B Shultz Early Childhood Education** Building

**Work This Week:** Work on the reinforcing the footings, hold-downs, and formwork continued. The building footings and parking lot island curbs were poured. Chilled water lines were installed to the building.