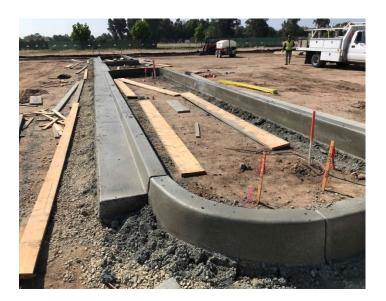

## **R&B Shultz Early Childhood Education** Building

**Work This Week:** Work on the reinforcing the footings, hold-downs, and formwork continued. The building footings and parking lot island curbs were poured. Chilled water lines were installed to the building.