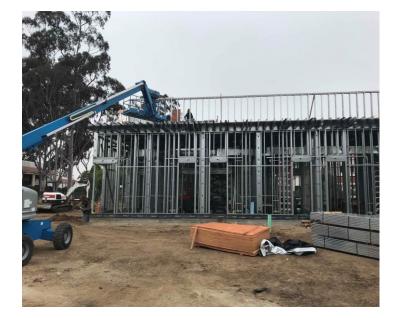

## **Data Center Project**

**Work this week:** The general contractor made progress on the framing and has completed the structural exterior and interior walls. The roof sheathing and the parapet framing and sheathing are underway. The electrical, plumbing, and mechanical subcontractors are completing the "rough in" of their particular trades.