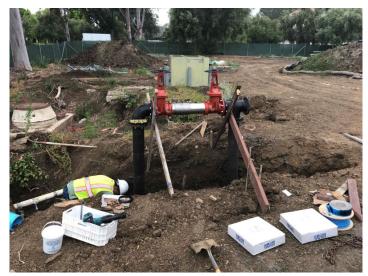

## **Data Center Project**

**Work this week:** The general contractor made progress on the framing and has completed the structural exterior and interior walls. The roof sheathing and the parapet framing and sheathing are underway. The electrical, plumbing, and mechanical subcontractors are completing the "rough in" of their particular trades.