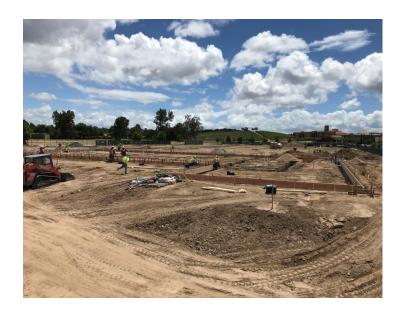

## **R&B Shultz Early Childhood Education Building**

Work This Week: The underground electrical and storm drain plumbing have been completed in the parking lot. Concrete curbs were staked out, and chilled water piping is being installed to the building. Work continues at the building footings with reinforcing and formwork.