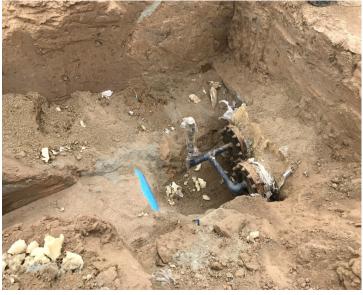

## **R&B Shultz Early Childhood Education Building**

Work This Week: The underground electrical and storm drain plumbing have been completed in the parking lot. Concrete curbs were staked out, and chilled water piping is being installed to the building. Work continues at the building footings with reinforcing and formwork.