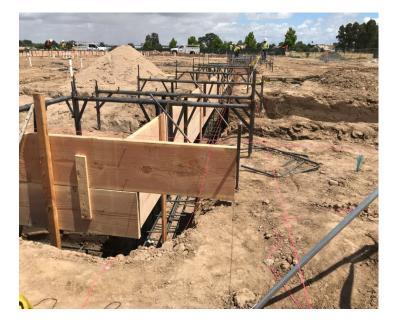

## **R&B Shultz Early Childhood Education Building**

Work This Week: The underground electrical and storm drain plumbing have been completed in the parking lot. Concrete curbs were staked out, and chilled water piping is being installed to the building. Work continues at the building footings with reinforcing and formwork.