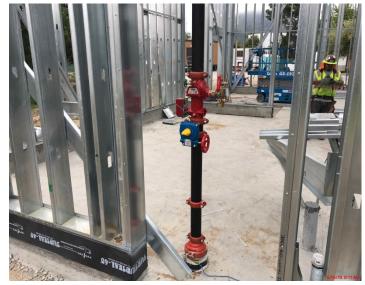

## **Data Center Project**

**Work this week:** The general contractor is detailing their cold formed metal framing this week. The electrical, plumbing, and mechanical subcontractors are "roughing in" their pipes and equipment inside the walls. The HVAC work commenced today with the mechanical contractor installing the first of many ducts. The fire sprinkler contractor has completed his mainline work.