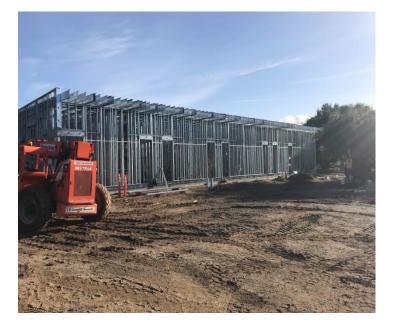

## **Data Center Project**

**Work this week:** The general contractor is detailing their cold formed metal framing this week. The electrical, plumbing, and mechanical subcontractors are "roughing in" their pipes and equipment inside the walls. The HVAC work commenced today with the mechanical contractor installing the first of many ducts. The fire sprinkler contractor has completed his mainline work.