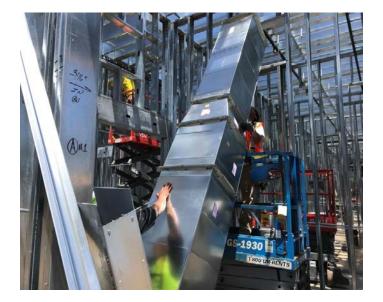

## **Data Center Project**

**Work this week:** The general contractor is detailing their cold formed metal framing this week. The electrical, plumbing, and mechanical subcontractors are "roughing in" their pipes and equipment inside the walls. The HVAC work commenced today with the mechanical contractor installing the first of many ducts. The fire sprinkler contractor has completed his mainline work.