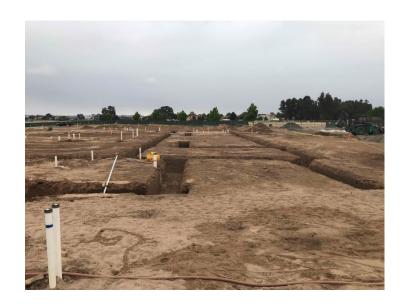

## **R&B Shultz Early Childhood Education Building**

**Work This Week:** Underground firewater and irrigation piping was completed in the parking lot. Underground electrical is ongoing for the parking lot lights. The under slab sewer lines are installed and the foundation excavation has been started for the building this week. Storm drain installation has also begun this week.