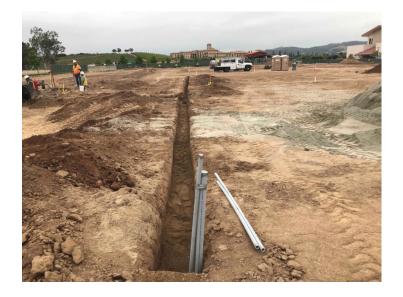

## **R&B Shultz Early Childhood Education Building**

**Work This Week:** Underground firewater and irrigation piping was completed in the parking lot. Underground electrical is ongoing for the parking lot lights. The under slab sewer lines are installed and the foundation excavation has been started for the building this week. Storm drain installation has also begun this week.