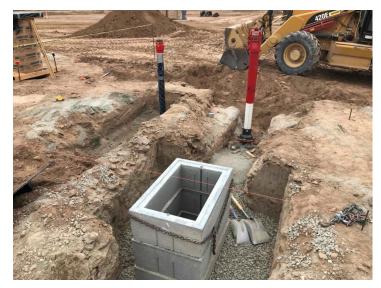

## **R&B Shultz Early Childhood Education Building**

**Work This Week:** Underground firewater and irrigation piping was completed in the parking lot. Underground electrical is ongoing for the parking lot lights. The under slab sewer lines are installed and the foundation excavation has been started for the building this week. Storm drain installation has also begun this week.