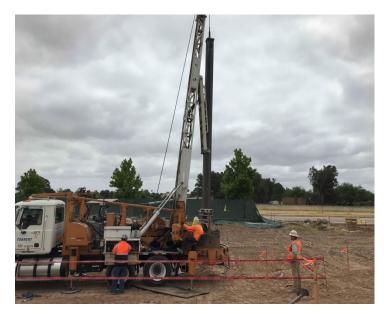

## **R&B Shultz Early Childhood Education Building**

Work This Week: The driveway concrete was completed. Underground firewater and irrigation piping has been placed in the parking lot and the under slab sewer lines are in the ground, and the drywell has been installed. The electrical contractor also began work on the light pole footings.