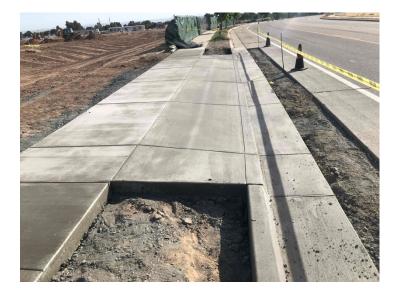

## **R&B Shultz Early Childhood Education Building**

Work This Week: The driveway concrete was completed. Underground firewater and irrigation piping has been placed in the parking lot and the under slab sewer lines are in the ground, and the drywell has been installed. The electrical contractor also began work on the light pole footings.