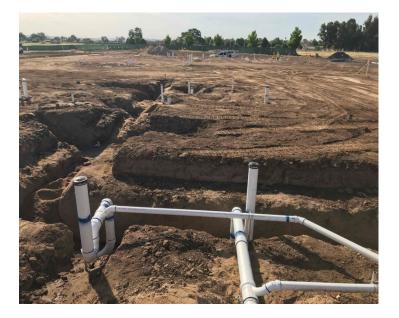

## **R&B Shultz Early Childhood Education Building**

Work This Week: The driveway concrete was completed. Underground firewater and irrigation piping has been placed in the parking lot and the under slab sewer lines are in the ground, and the drywell has been installed. The electrical contractor also began work on the light pole footings.