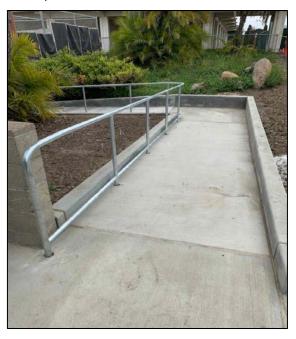

## Aquatics Center and 1000 Complex ADA Upgrades Project

Work this week: Construction crews are continuing to work on the pool equipment room piping and electrical. The installation of the slot drain and the reinforcing steel is ongoing. A section of the pool deck at the north end of the competition pool has been poured. Hand rails at the ADA ramp at the south east entrance have been installed. Pool lights at the teach pool are being installed. Reinforcing of the pool deck is ongoing.