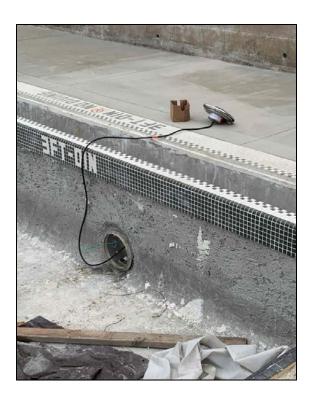

## Aquatics Center and 1000 Complex ADA Upgrades Project

Work this week: Construction crews are continuing to work on the pool equipment room piping and electrical. The installation of the slot drain and the reinforcing steel is ongoing. A section of the pool deck at the north end of the competition pool has been poured. Hand rails at the ADA ramp at the south east entrance have been installed. Pool lights at the teach pool are being installed. Reinforcing of the pool deck is ongoing.