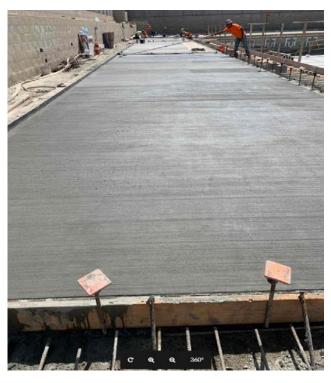

## Aquatics Center and 1000 Complex ADA Upgrades Project

Work this week: Construction crews are continuing to work on the pool equipment room piping and electrical. The installation of the slot drain and the reinforcing steel is ongoing. A section of the pool deck at the north end of the competition pool has been poured. Hand rails at the ADA ramp at the south east entrance have been installed. Pool lights at the teach pool are being installed. Reinforcing of the pool deck is ongoing.