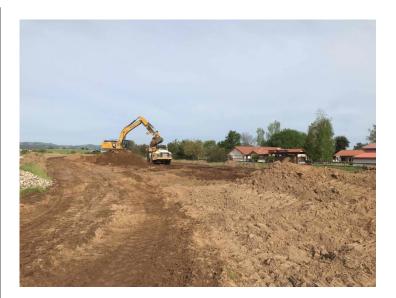

## **R&B Shultz Early Childhood Education** Building

**Work this week:** Earthwork has continued this week. Fill material has been brought in to build the parking lot, building pad, and play area up to elevation. The drainage basins have been shaped.