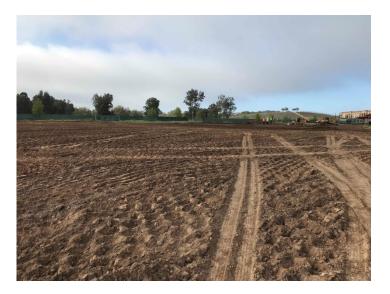

## **R&B Shultz Early Childhood Education** Building

**Work this week:** Earthwork has continued this week. Fill material has been brought in to build the parking lot, building pad, and play area up to elevation. The drainage basins have been shaped.