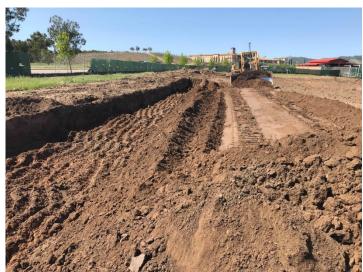

## **R&B Shultz Early Childhood Education** Building

**Work this week:** Earthwork has continued this week. Fill material has been brought in to build the parking lot, building pad, and play area up to elevation. The drainage basins have been shaped.