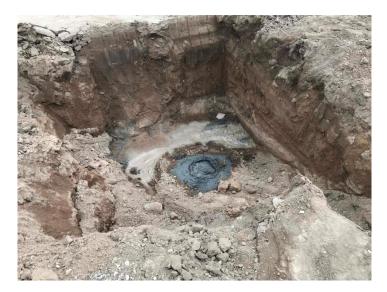

## **R&B Shultz Early Childhood Education Building**

Work this week: This week earthwork ramped back up. The building pad over excavation and re-compaction has been the focus. The waterline and backflow assembly relocation has been completed and the well has been abandoned and capped.