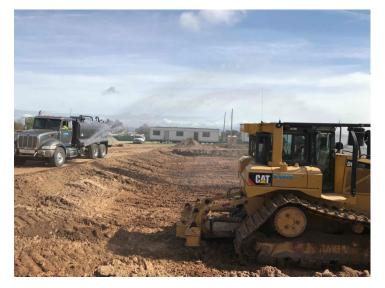

## **R&B Shultz Early Childhood Education Building**

Work this week: This week earthwork ramped back up. The building pad over excavation and re-compaction has been the focus. The waterline and backflow assembly relocation has been completed and the well has been abandoned and capped.