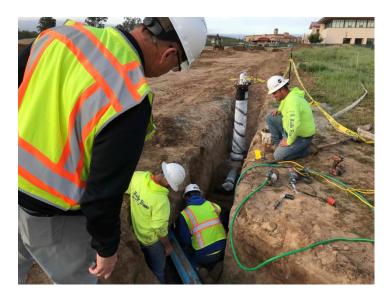

## **R&B Shultz Early Childhood Education Building**

Work this week: This week earthwork ramped back up. The building pad over excavation and re-compaction has been the focus. The waterline and backflow assembly relocation has been completed and the well has been abandoned and capped.