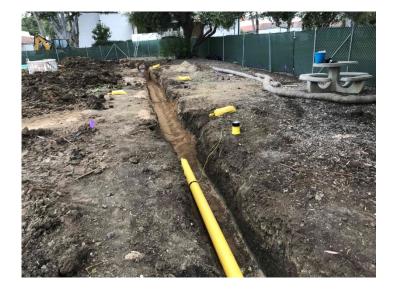

## **Data Center Project**

**Work this week:** The construction team began installing the new gas line across the north edge of the project. The hot taps were completed, and the trenching inside the fence line is complete. The cold formed metal framing for Data Center continues as well.