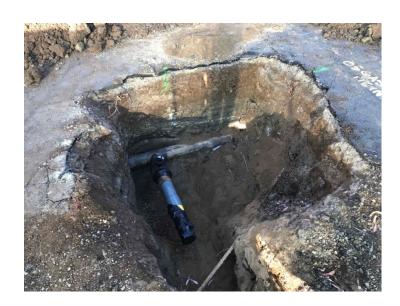

## **Data Center Project**

**Work this week:** The construction team began installing the new gas line across the north edge of the project. The hot taps were completed, and the trenching inside the fence line is complete. The cold formed metal framing for Data Center continues as well.