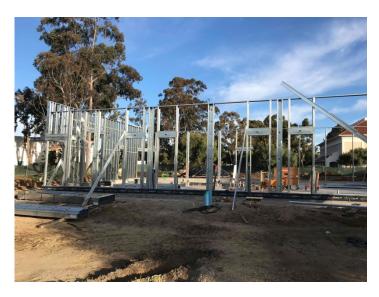

## **Data Center Project**

**Work this week:** The construction team began installing the new gas line across the north edge of the project. The hot taps were completed, and the trenching inside the fence line is complete. The cold formed metal framing for Data Center continues as well.