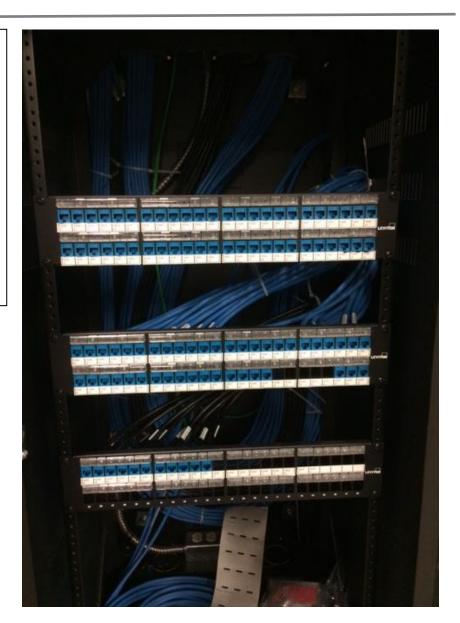

## Athletic Fields TR & Wireless Upgrades

**Work this week:** The electrical contractor terminate data and installing equipment in the new IDF rack in building 9100. They also installed data drops and terminating data throughout buildings 9100 and 9200.