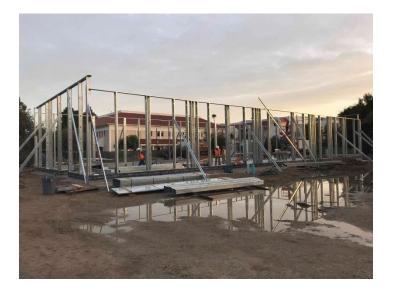

## **Data Center Project**

**Work this week:** This week, the construction team began the cold formed metal framing for Data Center. The contractor set the uprights in the exterior curb tracks. All four walls began to go up, and as of the 22<sup>nd</sup>, the Data Center is fully surrounded by cold formed metal framing.