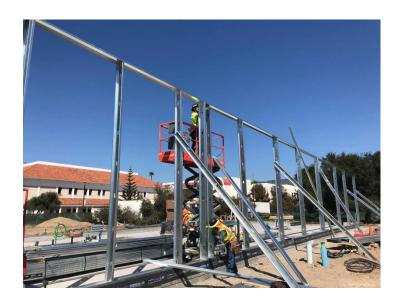

## **Data Center Project**

**Work this week:** This week, the construction team began the cold formed metal framing for Data Center. The contractor set the uprights in the exterior curb tracks. All four walls began to go up, and as of the 22<sup>nd</sup>, the Data Center is fully surrounded by cold formed metal framing.