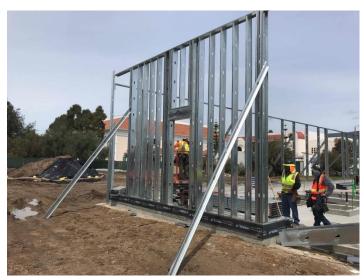

## **Data Center Project**

**Work this week:** This week, the construction team began the cold formed metal framing for Data Center. The contractor set the uprights in the exterior curb tracks. All four walls began to go up, and as of the 22<sup>nd</sup>, the Data Center is fully surrounded by cold formed metal framing.