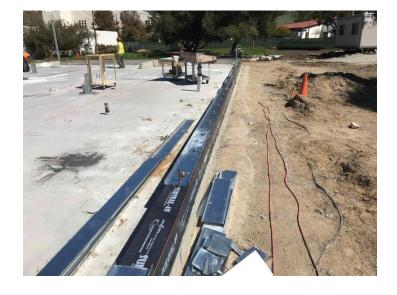

## **Data Center Project**

**Work this week:** This week, the construction team began to frame the Data Center building. The contractor laid, cut, and installed the top of curb exterior tracks. Our concrete contractor was able to pour the interior curbs.