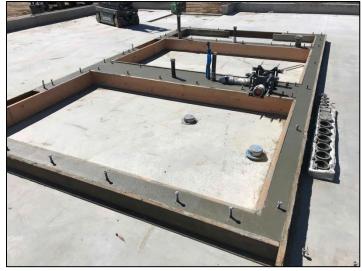

## **Data Center Project**

**Work this week:** This week, the construction team began to frame the Data Center building. The contractor laid, cut, and installed the top of curb exterior tracks. Our concrete contractor was able to pour the interior curbs.