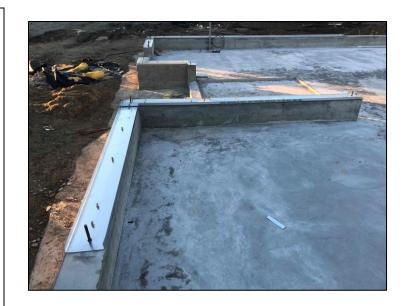

## **Data Center Project**

**Work this week:** This week, the construction team began to frame the Data Center building. The contractor laid, cut, and installed the top of curb exterior tracks. Our concrete contractor was able to pour the interior curbs.