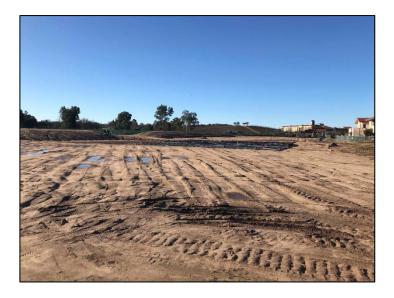

## R&B Shultz Early Childhood Education Building

**Work this week:** As rain continued over the weekend and through Wednesday, AMG has been pumping the standing water off the jobsite and anticipates continuing with site work next week.