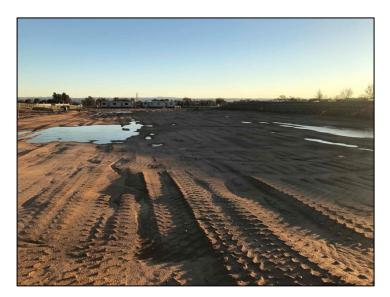

## R&B Shultz Early Childhood Education Building

**Work this week:** As rain continued over the weekend and through Wednesday, AMG has been pumping the standing water off the jobsite and anticipates continuing with site work next week.