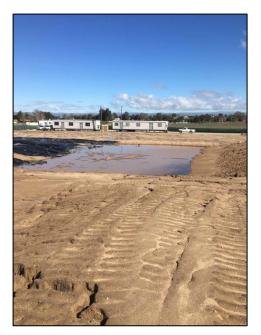

## R&B Shultz Early Childhood Education Building

**Work this week:** As rain continued over the weekend and through Wednesday, AMG has been pumping the standing water off the jobsite and anticipates continuing with site work next week.