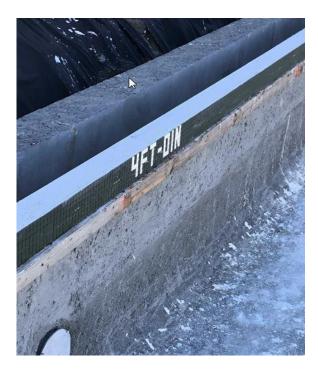

## Aquatics Center and 1000 Complex ADA Upgrades Project

**Work this week:** Construction crews have completed the restrooms in the 1400 building. Tile work is ongoing in building 1100. The stairs outside of the 1100 building have been poured. Tile work is ongoing in the teaching pool. Piping work for the competition and teach pool is ongoing.