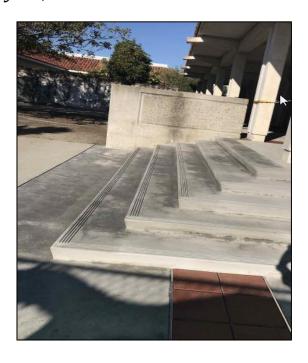

## Aquatics Center and 1000 Complex ADA Upgrades Project

**Work this week:** Construction crews have completed the restrooms in the 1400 building. Tile work is ongoing in building 1100. The stairs outside of the 1100 building have been poured. Tile work is ongoing in the teaching pool. Piping work for the competition and teach pool is ongoing.