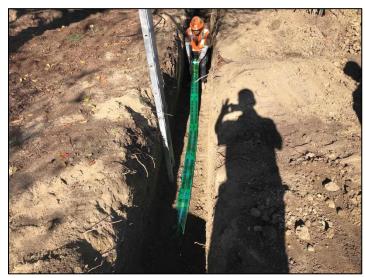

## **Data Center Project**

**Work this week:** Construction crews the under slab work and are prepping for grade beam install, and includes the installation of rebar, then the pouring of the concrete. The new sewer system installation is underway. Completion of the grade beams and preparation of the new slab on grade is schedule for next week.