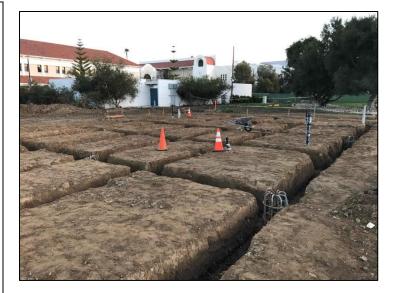

## **Data Center Project**

**Work this week:** Construction crews the under slab work and are prepping for grade beam install, and includes the installation of rebar, then the pouring of the concrete. The new sewer system installation is underway. Completion of the grade beams and preparation of the new slab on grade is schedule for next week.