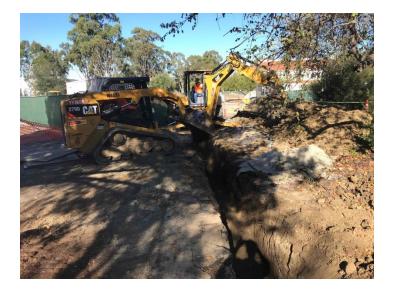

## **Data Center Project**

**Work this week:** Construction crews the under slab work and are prepping for grade beam install, and includes the installation of rebar, then the pouring of the concrete. The new sewer system installation is underway. Completion of the grade beams and preparation of the new slab on grade is schedule for next week.