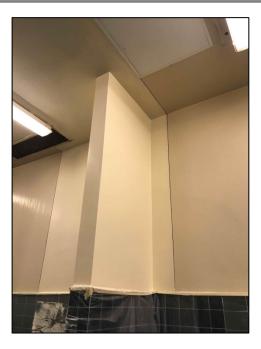

## Aquatics Center and 1000 Complex ADA Upgrades Project

**Work this week:** Construction crews installed drain rock at the competition pool. Installation of the restroom partitions continues in building 1000. ADA upgrades continue in building 1300 with installation of plumbing fixtures. Paint prep and priming began in building 1000.