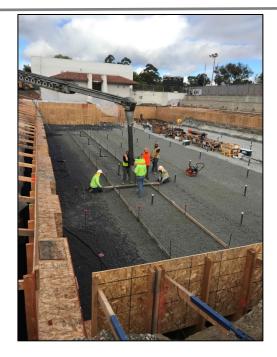

## Aquatics Center and 1000 Complex ADA Upgrades Project

**Work this week:** Construction crews installed drain rock at the competition pool. Installation of the restroom partitions continues in building 1000. ADA upgrades continue in building 1300 with installation of plumbing fixtures. Paint prep and priming began in building 1000.