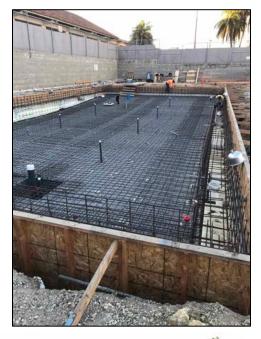

## Aquatics Center and 1000 Complex ADA Upgrades Project

**Work this week:** Construction crews completed the majority of the competion pool wall reinforcement. Installation of the lights in the teaching pool began, and excavation of the teaching pool surge tank is complete. Punch list for buildings 1000 & 1300 is near completion.