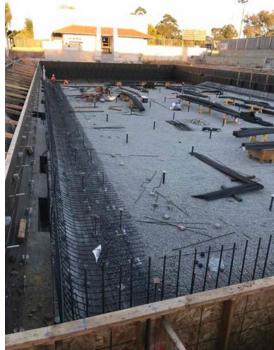

## Aquatics Center and 1000 Complex ADA Upgrades Project

**Work this week:** Construction crews completed the majority of the competion pool wall reinforcement. Installation of the lights in the teaching pool began, and excavation of the teaching pool surge tank is complete. Punch list for buildings 1000 & 1300 is near completion.