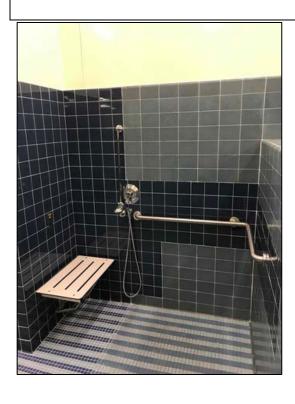

## Aquatics Center and 1000 Complex ADA Upgrades Project

**Work this week:** Construction crews completed the majority of the competion pool wall reinforcement. Installation of the lights in the teaching pool began, and excavation of the teaching pool surge tank is complete. Punch list for buildings 1000 & 1300 is near completion.